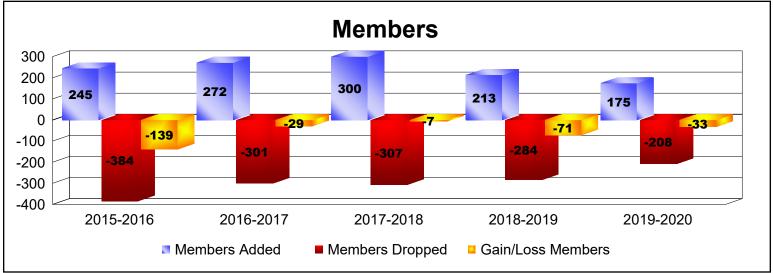

## As of June 2020 Cumulative

| Year      | New<br>Clubs | Dropped<br>Clubs | Gain/<br>Loss<br>Clubs | New<br>Members | Charter<br>Members | Reinstate<br>Members | Transfer<br>Members | Total<br>Member<br>Added | Total<br>Members<br>Dropped | Gain/<br>Loss<br>Members |
|-----------|--------------|------------------|------------------------|----------------|--------------------|----------------------|---------------------|--------------------------|-----------------------------|--------------------------|
| 2015-2016 | 0            | -6               | -6                     | 223            | 9                  | 6                    | 7                   | 245                      | -384                        | -139                     |
| 2016-2017 | 2            | -1               | 1                      | 206            | 50                 | 10                   | 6                   | 272                      | -301                        | -29                      |
| 2017-2018 | 3            | -4               | -1                     | 199            | 87                 | 5                    | 9                   | 300                      | -307                        | -7                       |
| 2018-2019 | 0            | -4               | -4                     | 188            | 0                  | 9                    | 16                  | 213                      | -284                        | -71                      |
| 2019-2020 | 1            | -1               | 0                      | 140            | 20                 | 5                    | 10                  | 175                      | -208                        | -33                      |
| Average   | 1            | -3               | -2                     | 191            | 33                 | 7                    | 10                  | 241                      | -297                        | -56                      |
| Clubs     |              |                  |                        |                |                    |                      |                     |                          |                             |                          |