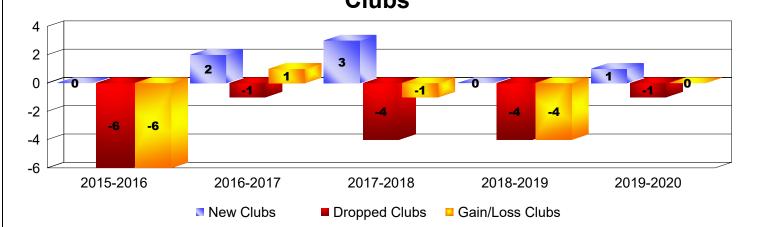

## As of June 2020 Cumulative

| Year      | New<br>Clubs | Dropped<br>Clubs | Gain/<br>Loss<br>Clubs | New<br>Members | Charter<br>Members | Reinstate<br>Members | Transfer<br>Members | Total<br>Member<br>Added | Total<br>Members<br>Dropped | Gain/<br>Loss<br>Members |
|-----------|--------------|------------------|------------------------|----------------|--------------------|----------------------|---------------------|--------------------------|-----------------------------|--------------------------|
| 2015-2016 | 0            | -6               | -6                     | 223            | 9                  | 6                    | 7                   | 245                      | -384                        | -139                     |
| 2016-2017 | 2            | -1               | 1                      | 206            | 50                 | 10                   | 6                   | 272                      | -301                        | -29                      |
| 2017-2018 | 3            | -4               | -1                     | 199            | 87                 | 5                    | 9                   | 300                      | -307                        | -7                       |
| 2018-2019 | 0            | -4               | -4                     | 188            | 0                  | 9                    | 16                  | 213                      | -284                        | -71                      |
| 2019-2020 | 1            | -1               | 0                      | 140            | 20                 | 5                    | 10                  | 175                      | -208                        | -33                      |
| Average   | 1            | -3               | -2                     | 191            | 33                 | 7                    | 10                  | 241                      | -297                        | -56                      |
| Clubs     |              |                  |                        |                |                    |                      |                     |                          |                             |                          |